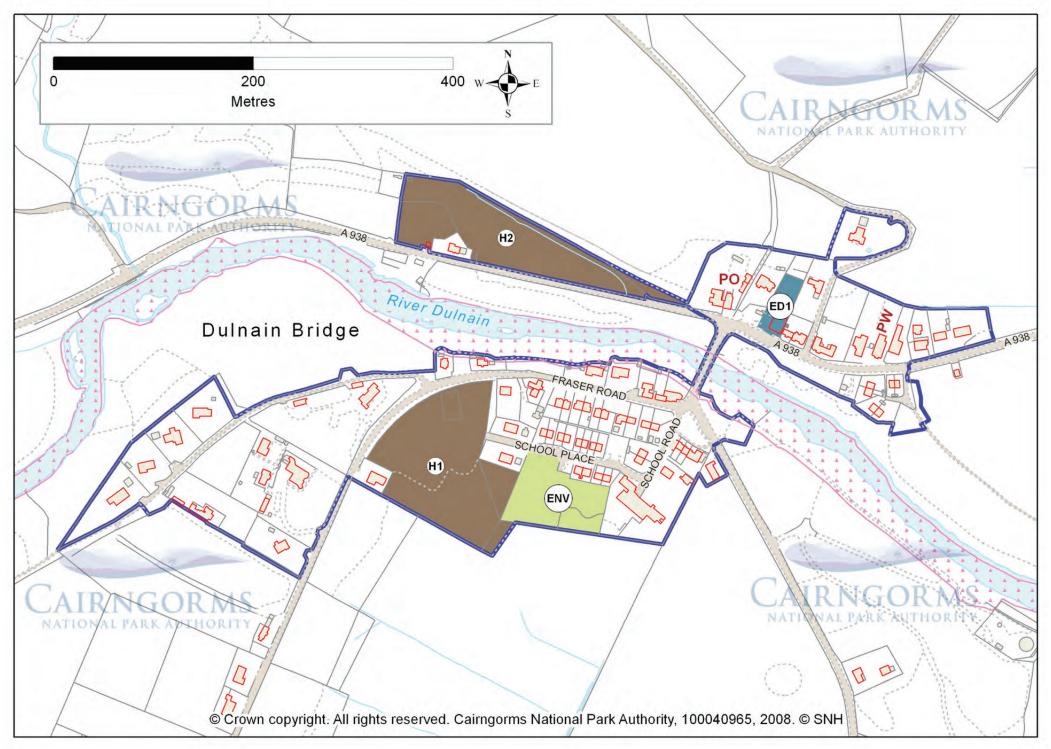

## Dulnain Bridge Proposals

DB/H1: The 1.51Ha field to the west of the play area would be suitable for the development of around 30 dwellings.

DB/H2: Adjacent to the A938, this site has extant planning permission for 10 dwellings. Any future proposals for the site should protect the marshland area within the site.

DB/ED1: The existing commercial business operating on the site provides an important contribution to the local economic position, and should be supported and retained.

DB/Env: A number of open spaces within Dulnain Bridge are identified as contributing to the setting of the village and will be protected from development.